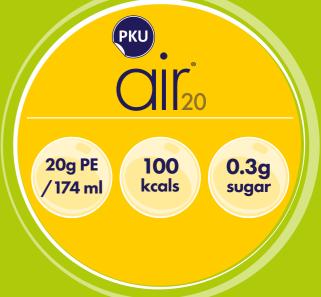

ONLY
100 kcals
per serving\*

PKU air is a great option if you want to get fewer calories from your protein substitute.

PKU air provides just 300 calories per day\*\*

PKU air provides less than 1g of sugar per day\*\* Can help reduce your daily sugar intake from a protein substitute if taken instead of higher sugar options, which may also be beneficial from a dental health perspective.

ONLY **0.3g sugar**per serving\*

\* From a 20g PE serving \*\*From a typical daily 60g PE intake

The five flavours can be 'mixed and matched' throughout the day, or a favourite chosen:

- Berry blast (Red)
- Citrus twist (Green)
- Caribbean crush (White)
- Mango breeze (Yellow)
- Coffee fusion (Gold)