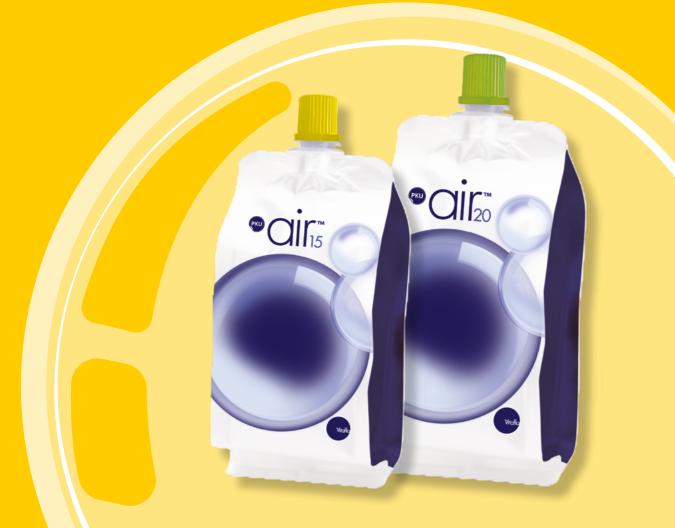

ONLY **0.3g sugar**per serving\*

\* From a 20g PE serving \*\*From a typical daily 60g PE intake

The five flavours can be 'mixed and matched' throughout the day, or a favourite chosen:

- Berry blast (Red)
- Citrus twist (Green)
- Caribbean crush (White)
- Mango breeze (Yellow)
- Coffee fusion (Gold)

### Interchangeable

With your dietitians' agreement, PKU air can be taken alongside PKU cooler®, PKU express<sup>TM</sup> plus or PKU sphere<sup>TM</sup>, offering flexibility and variety.