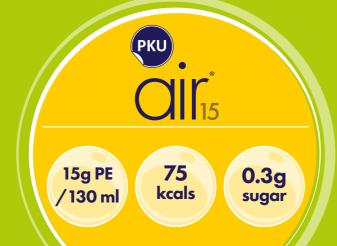

ONLY
100 kcals
per serving\*

PKU air is a great option if you want to get fewer calories from your protein substitute.

PKU air provides just 300 calories per day\*\*

PKU air provides less than 1g of sugar per day\*\* Can help reduce your daily sugar intake from a protein substitute if taken instead of higher sugar options, which may also be beneficial from a dental health perspective.

ONLY **0.3g sugar**per serving\*

\* From a 20g PE serving \*\*From a typical daily 60g PE intake

The five flavours can be 'mixed and matched' throughout the day, or a favourite chosen:

- Berry blast (Red)
- Citrus twist (Green)
- Caribbean crush (White)
- Mango breeze (Yellow)
- Coffee fusion (Gold)